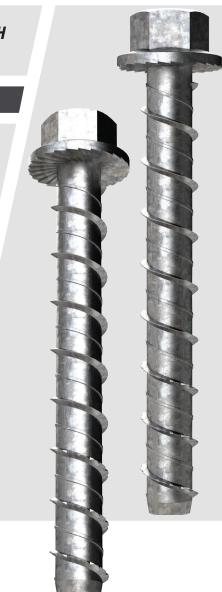

## M10 x 125mm Masonry Screw Anchor

NEW MASONRY SCREW ANCHOR SIZE AVAILABLE IN BOTH BARCODED AND UNBARCODED

ESTIMATED TIME OF ARRIVAL: AVAILABLE NOW!

The M10 x 125mm masonry screw anchor now available in barcoded and unbarcoded.

## KEY FEATURES AND BENEFITS

- For fastening into concrete, brick and masonry
- Is fully removable
- · Suitable for close to edge fixing
- · Galvanised for corrosion protection
- Holds up to 270 kilos
- Serrated flanged head for maximum pull down